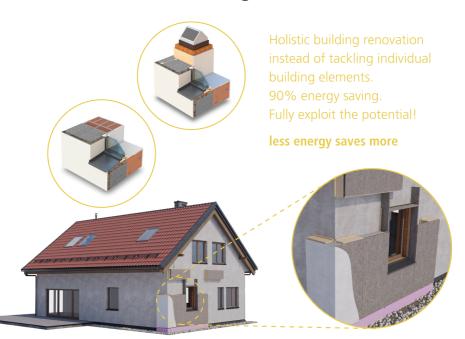

## Heat pump or thermal insulation?

Put this card against your window or wall and it will show you the surface temperature.

Scan the QR-Code and we show you the comfort class of your home.

20 21 

degree



## You have a problem with your heating costs?



Heat pump or thermal insulation?



## How about ...



winter and summer comfort level in your home!

Develop your expertise and enhance the comfort of your home!

 19
 20
 21
 22
 23
 24
 25
 26
 27
 28

 9
 10
 11
 12
 13
 14
 15
 16
 17
 18







**Advantage Architectural Woodwork LLC**Bob Holloway, Kansas, USA

advantagewoodwork@gmail.com www.advantagewoodwork.com phone: +1 785 2699229