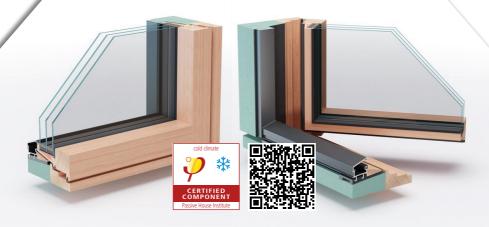

## Heat pump or thermal insulation?

Put this card against your window or wall and it will show you the surface temperature.

Scan the QR-Code and we show you the comfort class of your home.

20 21 

degree



## You have a problem with your heating costs?



Heat pump or thermal insulation?



## How about ...



winter and summer comfort level in your home!

Develop your expertise and enhance the comfort of your home!

 19
 20
 21
 22
 23
 24
 25
 26
 27
 28

 9
 10
 11
 12
 13
 14
 15
 16
 17
 18







**Advantage Architectural Woodwork LLC**Bob Holloway, Kansas, USA

advantagewoodwork@gmail.com www.advantagewoodwork.com phone: +1 785 2699229